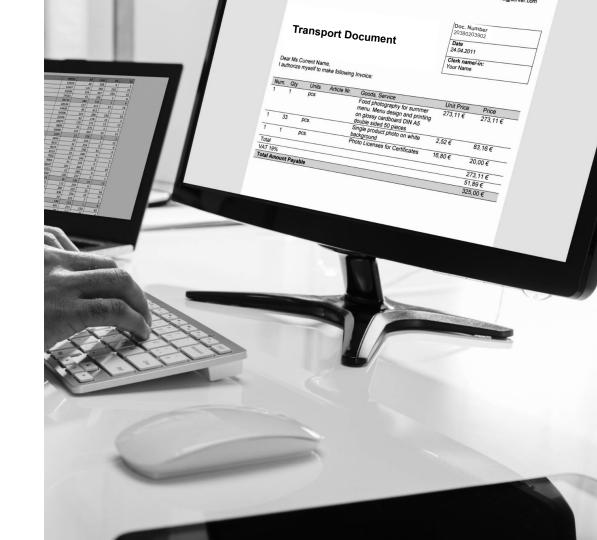

## Automated supply chain data entry

Automate the reading of documents and emails to create intelligent workflows in your management systems: data sharing and automatic data entry

Mattia Nanetti, Co-founder mattia@wenda-it.com

#### **Problem**

80%

daily time spent in copy, paste, share operations data

1.5 T\$

global business losses

### Solution?

60%

time saved!

Docs/text to structured API

Logistics data set & workflows

AI, ML scalable learning