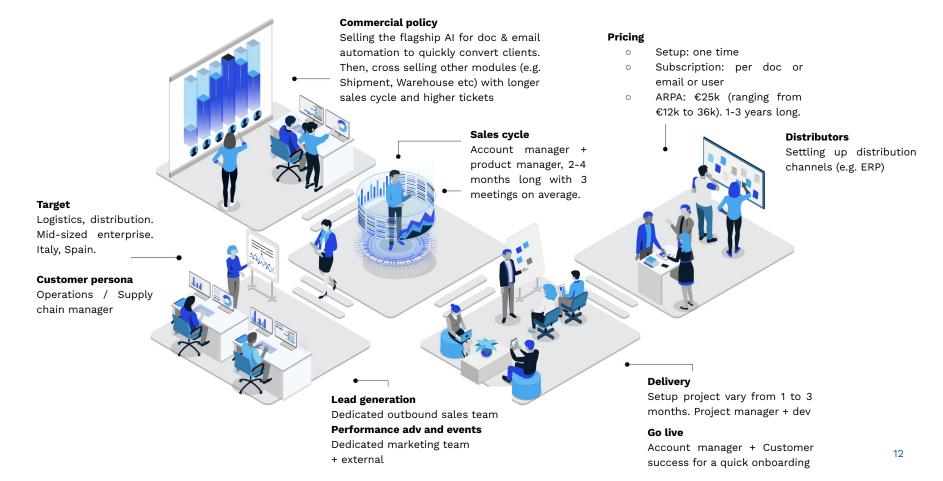

## Targeting Mid-market with a unique mix of AI and a multi-enterprise architecture

Document & email extraction

Self learning

Scalability across templates

Workflows

Multi-enterprise platform

| wenda    | OCR | RPA |
|----------|-----|-----|
| ~        | ×   | ×   |
| ~        | ×   | ×   |
| ~        | ×   | ×   |
| ~        | ×   | ×   |
| <b>✓</b> | ×   | ×   |