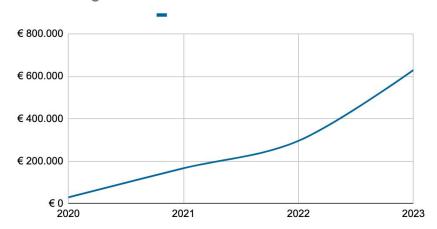

### Revenue growth

#### 2019-2022

- ⇒ 1.5 million in funding
- ⇒ €700k revenues
- ⇒ 20 clients & 20 FTE

#### 2023

- Round for AI
- AI deployed on 10 clients
- 30 total clients, Italy, Spain

#### 2024

- WMS integration
- €1.2M revenues in Italy, Spain
- Spanish local team settled

#### 2025

- Series A
- €2.5M revenues in Italy, Spain
- Start EU intl