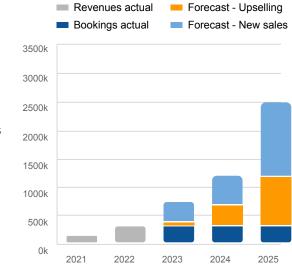

#### Financials

- x5 ARR growth
- €1.5M raised
- EU focus

#### 2019-2022

- ⇒ 1.5 million in funding
- ⇒ €700k revenues
- ⇒ 20 clients & 20 FTE

#### 2023

- Round for AI
- AI deployed on 10 clients
- 30 total clients, Italy, Spain

#### 2024

- WMS integration
- €1.2M revenues in Italy, Spain
- Spanish local team settled

#### 2025

- Series A
- €2.5M revenues in Italy, Spain
- Start EU intl